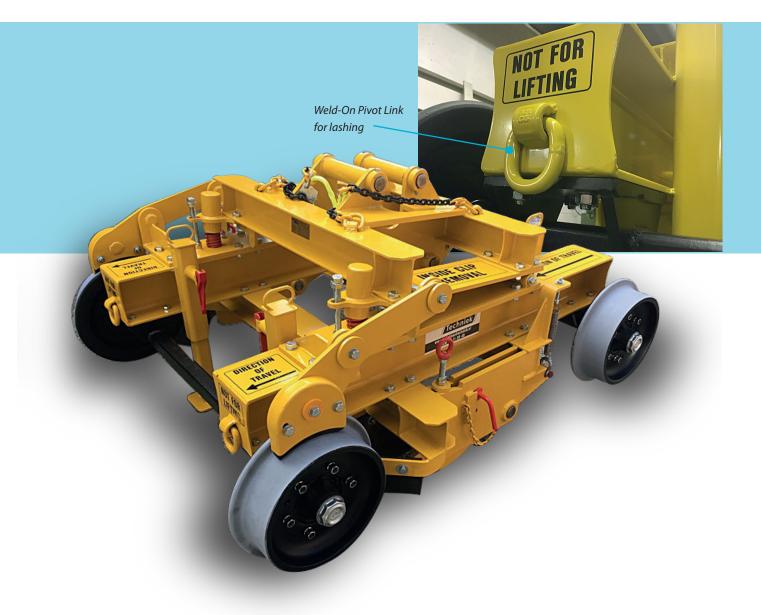

## **Specifications**

| Made from Hardox 400                                                    |
|-------------------------------------------------------------------------|
|                                                                         |
| Made from Steel S355                                                    |
| Fully adjustable t/m 68kg/m rail                                        |
| 5-10 km/h                                                               |
| 1.435 mm                                                                |
| Pettibone, available with every Quick-Hitch                             |
| Automatic brakes.                                                       |
| ø 400 mm for a low rolling resistance                                   |
| 4.8 tons axle( 2 pcs.)                                                  |
| For safety transport and storage                                        |
| Weld-On Pivot Link                                                      |
| Safety shield for "e" clips.                                            |
| CE certificate conform Australian standards and Manufacture Certificate |
| 1.275 kg.                                                               |
|                                                                         |

This High Speed D"e"clipping trolley was designed and fabricated for the removal of Pandrol "e" clips with a toe load of 18KN. The trolley can be set to remove the clips from just one rail or from both rails at the same time. (one way up and one way down)