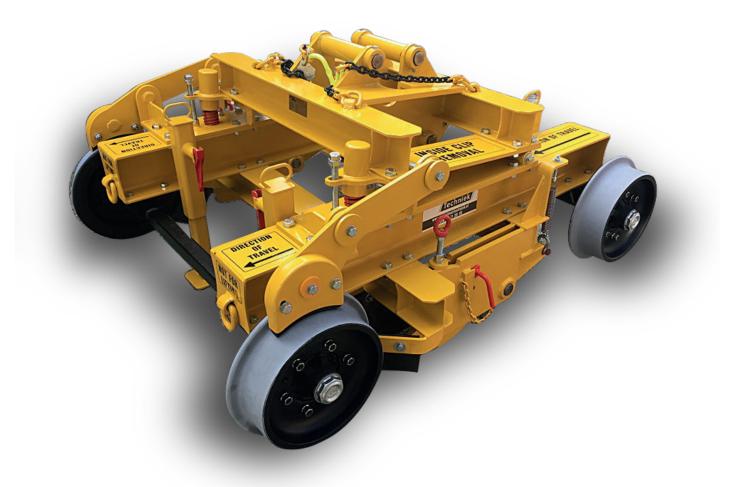

This High Speed D"e"clipping trolley was designed and fabricated for the removal of Pandrol "e" clips with a toe load of 18KN. The trolley can be set to remove the clips from just one rail or from both rails at the same time. (one way up and one way down)

The trolley was engineered and fabricated through Scholman Techniek by certified welders.