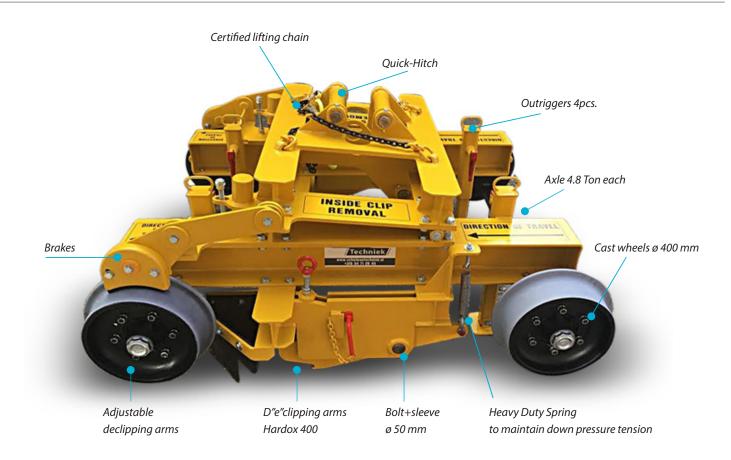

## **Specifications**

| Made from Hardox 400                                                    |
|-------------------------------------------------------------------------|
|                                                                         |
| Made from Steel S355                                                    |
| Fully adjustable t/m 68kg/m rail                                        |
| 5-10 km/h                                                               |
| 1.435 mm                                                                |
| Pettibone, available with every Quick-Hitch                             |
| Automatic brakes.                                                       |
| ø 400 mm for a low rolling resistance                                   |
| 4.8 tons axle( 2 pcs.)                                                  |
| For safety transport and storage                                        |
| Weld-On Pivot Link                                                      |
| Safety shield for "e" clips.                                            |
| CE certificate conform Australian standards and Manufacture Certificate |
| 1.275 kg.                                                               |
|                                                                         |

ø 50 mm bolt and sleeve

Outriggers totally 4pcs.